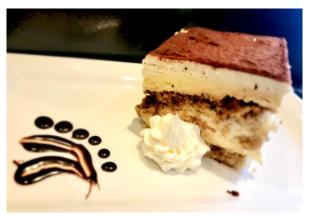

Dolce coffee- flavored Italian dessert \$9

Carrot Cake Made in house with spiced cake, fresh carrots and layered with cream cheese icing, crushed walnuts and finished with whipped cream. \$8

Key Lime Pie Key lime custard baked in a graham cracker crust. Topped with whipped cream. \$8

#### Classic Crème Brulee

French style custard sprinkled with sugar and bruleed to perfection, creating a classic candied layer. Garnished with raspberry sauce and fresh berries. \$7.49

> The Galaxy has partnered with Dolce on the Strand, located in downtown Wadsworth, to offer their delicious gelato, sorbet and Tiramisu.