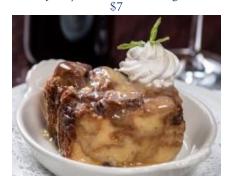

### Galaxy Bread Pudding

Flaky croissants and plump raisins baked to sweet perfection with swirls of cinnamon. Served with a warm bourbon sauce. \$8

**Red Velvet Cake** 

Galaxy Cheesecake New York style, raspberry, strawberry, chocolate or plain. \$8