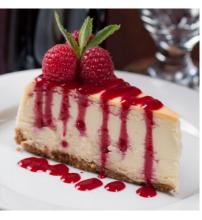

### Galaxy Bread Pudding

Flaky croissants and plump raisins baked to sweet perfection with swirls of cinnamon. Served with a warm bourbon sauce. \$8

**Red Velvet Cake** 

Galaxy Cheesecake New York style, raspberry, strawberry, chocolate or plain. \$8