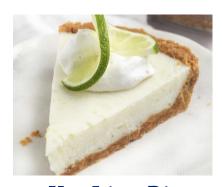

Dolce coffee- flavored Italian dessert \$9

Carrot Cake Made in house with spiced cake, fresh carrots and layered with cream cheese icing, crushed walnuts and finished with whipped cream. \$8

Key Lime Pie Key lime custard baked in a graham cracker crust. Topped with whipped cream. \$8