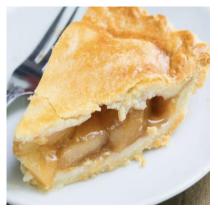

## Seasonal Apple Pie

Warm Apple Pie served with caramel sauce. \$7

Flourless Chocolate Rich chocolate torte coated with dark chocolate ganache and white chocolate filigree, garnished with fresh berries, raspberry sauce and crème anglaise.