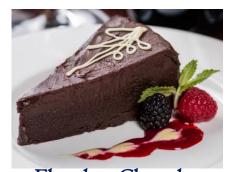

## Seasonal Apple Pie

Warm Apple Pie served with caramel sauce. \$7

Flourless Chocolate Rich chocolate torte coated with dark chocolate ganache and white chocolate filigree, garnished with fresh berries, raspberry sauce and crème anglaise.