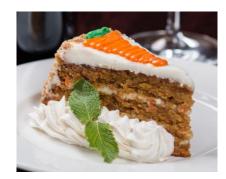

Dolce coffee- flavored Italian dessert \$9

Carrot Cake Made in house with spiced cake, fresh carrots and layered with cream cheese icing, crushed walnuts and finished with whipped cream. \$8

Key Lime Pie Key lime custard baked in a graham cracker crust. Topped with whipped cream. \$8