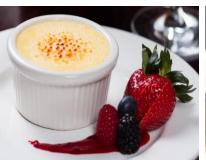

#### Classic Crème Brulee

French style custard sprinkled with sugar and bruleed to perfection, creating a classic candied layer. Garnished with raspberry sauce and fresh berries. \$7.49

> The Galaxy has partnered with Dolce on the Strand, located in downtown Wadsworth, to offer their delicious gelato, sorbet and Tiramisu.