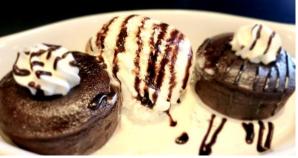

## Chocolate Lava Cakes

Warm shareable chocolate lave cakes, served with Dolce vanilla gelato and chocolate drizzle. \$9

Vanilla Bean Cheesecake