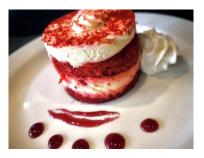

### Galaxy Bread Pudding

Flaky croissants and plump raisins baked to sweet perfection with swirls of cinnamon. Served with a warm bourbon sauce. \$8

**Red Velvet Cake** 

Galaxy Cheesecake New York style, raspberry, strawberry, chocolate or plain. \$8